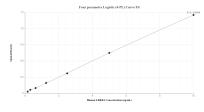

## Selected Validation Data

Sandwich ELISA standard curve of MP00980-2, Human LRRK2 Recombinant Matched Antibody Pair - PBS only. 84062-4-PBS was coated to a plate as the capture antibody and incubated with serial dilutions of standard Ag33713. 84062-5-PBS was HRP conjugated as the detection antibody. Range: 0.156-10 ng/mL