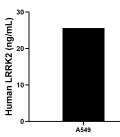

The mean LRRK2 concentration was determined to be 25.68 ng/mL in A 549 cell extract based on a 1.00 mg/mL extract load.