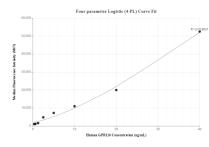

## Selected Validation Data

Cytometric bead array standard curve of MP00983-1, GPR116 Recombinant Matched Antibody Pair, PBS Only. Capture antibody: 84066-1-PBS. Detection antibody: 84066-3-PBS. Standard: Ag5214. Range: 0.313-40 ng/mL