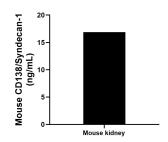

The mean CD138/Syndecan-1 concentration was determined to be 16.88 ng/mL in mouse kidney cell extract based on a 3.10 mg/mL extract load.

Serum of six mice was measured. The CD138/Syndecan-1 concentration of detected samples was determined to be 10.74 ng/mL with a range of 5.54-15.27 ng/mL