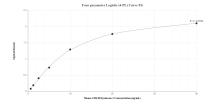

## **Selected Validation Data**

Sandwich ELISA standard curve of MP00990-2, Mouse CD138/Syndecan-1 Recombinant Matched Antibody Pair - PBS only. 84069-3-PBS was coated to a plate as the capture antibody and incubated with serial dilutions of standard Eg1221. 84069-1-PBS was HRP conjugated as the detection antibody. Range: 0.625-40 ng/mL

Cytometric bead array standard curve of MP00990-2, MOUSE CD138/Syndecan-1 Recombinant Matched Antibody Pair, PBS Only. Capture antibody: 84069-3-PBS. Detection antibody: 84069-1-PBS. Standard: Eg1221. Range: 0.625-80 ng/mL