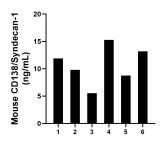

The mean CD138/Syndecan-1 concentration was determined to be 16.88 ng/mL in mouse kidney cell extract based on a 3.10 mg/mL extract load.

Serum of six mice was measured. The CD138/Syndecan-1 concentration of detected samples was determined to be 10.74 ng/mL with a range of 5.54-15.27 ng/mL