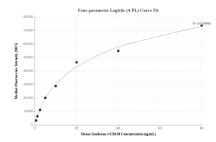

Cytometric bead array standard curve of MP00990-2, MOUSE CD138/Syndecan-1 Recombinant Matched Antibody Pair, PBS Only. Capture antibody: 84069-3-PBS. Detection antibody: 84069-1-PBS. Standard: Eg1221. Range: 0.625-80 ng/mL