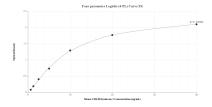

## **Selected Validation Data**

Sandwich ELISA standard curve of MP00990-2, Mouse CD138/Syndecan-1 Recombinant Matched Antibody Pair - PBS only. 84069-3-PBS was coated to a plate as the capture antibody and incubated with serial dilutions of standard Eg1221. 84069-1-PBS was HRP conjugated as the detection antibody. Range: 0.625-40 ng/mL