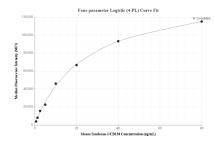

Cytometric bead array standard curve of MP00990-1, MOUSE CD138/Syndecan-1 Recombinant Matched Antibody Pair, PBS Only. Capture antibody: 84069-3-PBS. Detection antibody: 84069-5-PBS. Standard: Eg1221. Range: 0.625-80 ng/mL

Cytometric bead array standard curve of MP00990-2, MOUSE CD138/Syndecan-1 Recombinant Matched Antibody Pair, PBS Only. Capture antibody: 84069-3-PBS. Detection antibody: 84069-1-PBS. Standard: Eg1221. Range: 0.625-80 ng/mL