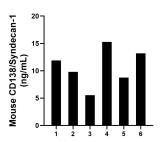

The mean CD138/Syndecan-1 concentration was determined to be 16.88 ng/mL in mouse kidney cell extract based on a 3.10 mg/mL extract load.

Serum of six mice was measured. The CD138/Syndecan-1 concentration of detected samples was determined to be 10.74 ng/mL with a range of 5.54-15.27 ng/mL