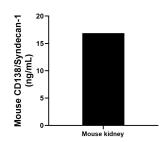

The mean CD138/Syndecan-1 concentration was determined to be 16.88 ng/mL in mouse kidney cell extract based on a 3.10 mg/mL extract load.

Serum of six mice was measured. The CD138/Syndecan-1 concentration of detected samples was determined to be 10.74 ng/mL with a range of 5.54-15.27 ng/mL