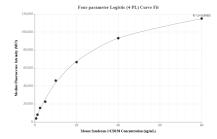

## Selected Validation Data

Cytometric bead array standard curve of MP00990-1, MOUSE CD138/Syndecan-1 Recombinant Matched Antibody Pair, PBS Only. Capture antibody: 84069-3-PBS. Detection antibody: 84069-5-PBS. Standard: Eg1221. Range: 0.625-80 ng/mL