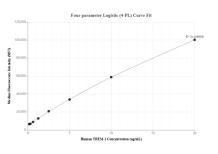

Cytometric bead array standard curve of MP00988-1, TREM-1/CD354 Recombinant Matched Antibody Pair, PBS Only. Capture antibody: 84071-3-PBS. Detection antibody: 84071-2-PBS. Standard: Eg1438. Range: 0.156-20 ng/mL Cytometric bead array standard curve of MP00988-3, TREM-1 Recombinant Matched Antibody Pair, PBS Only. Capture antibody: 84071-1-PB5. Detection antibody: 84071-2-PB5. Standard: Eg1438. Range: 0.156-20 ng/mL