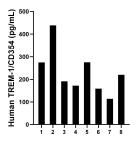

Saliva of four individual healthy human donors was measured. The TREM-1/CD354 concentration of detected samples was determined to be 65.0 pg/mL with a range of 4.0-111.2 pg/mL

Serum of eight individual healthy human donors was measured. The TREM-1/CD354 concentration of detected samples was determined to be 230.6 pg/mL with a range of 113.8-438.7 pg/mL