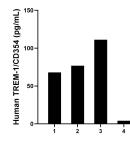

Saliva of four individual healthy human donors was measured. The TREM-1/CD354 concentration of detected samples was determined to be 65.0 pg/mL with a range of 4.0-111.2 pg/mL

Serum of eight individual healthy human donors was measured. The TREM-1/CD354 concentration of detected samples was determined to be 230.6 pg/mL with a range of 113.8-438.7 pg/mL