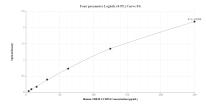

## Selected Validation Data

Sandwich ELISA standard curve of MP00988-1, Human TREM-1/CD354 Recombinant Matched Antibody Pair - PBS only. 84071-3-PBS was coated to a plate as the capture antibody and incubated with serial dilutions of standard Eg1438. 84071-2-PBS was HRP conjugated as the detection antibody. Range: 3.91-250 pg/mL