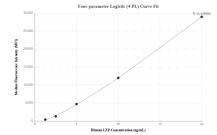

## Selected Validation Data

Cytometric bead array standard curve of MP00993-3, LEP Recombinant Matched Antibody Pair, PBS Only. Capture antibody: 84072-2-PBS. Detection antibody: 84072-3-PBS. Standard: Eg0834. Range: 1.25-20 ng/mL