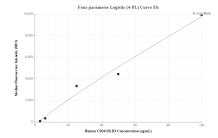

## **Selected Validation Data**

Cytometric bead array standard curve of MP00992-1, CD36/SR-B3 Recombinant Matched Antibody Pair, PBS Only. Capture antibody: 84078-3-PBS. Detection antibody: 84078-1-PBS. Standard: Eg1070. Range: 1.563-100 ng/mL

Cytometric bead array standard curve of MP00992-2, CD36/SR-B3 Recombinant Matched Antibody Pair, PBS Only. Capture antibody: 84078-2-PBS. Detection antibody: 84078-3-PBS. Standard: Eg1070. Range: 3.125-100 ng/mL