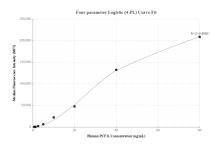

## Selected Validation Data

Cytometric bead array standard curve of MP00996-2, PCF11 Recombinant Matched Antibody Pair, PBS Only. Capture antibody: 84081-1-PBS. Detection antibody: 84081-3-PBS. Standard: Ag20263. Range: 0.625-80 ng/mL