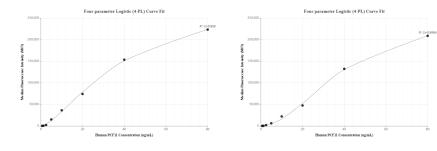

## Selected Validation Data

Cytometric bead array standard curve of MP00996-1, PCF 11 Recombinant Matched Antibody Pair, PBS Only. Capture antibody: 84081-2-PBS. Detection antibody: 84081-3-PBS. Standard: Ag20263. Range: 0.625-80 ng/mL Cytometric bead array standard curve of MP00996-2, PCF11 Recombinant Matched Antibody Pair, PBS Only. Capture antibody: 84081-1-PBS. Detection antibody: 84081-3-PBS. Standard: Ag20263. Range: 0.625-80 ng/mL