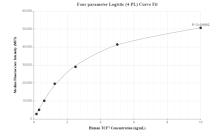

## Selected Validation Data

Cytometric bead array standard curve of MP01006-1, TCF 1/TCF7 Recombinant Matched Antibody Pair, PBS Only. Capture antibody: 84089-1-PBS. Detection antibody: 84089-3-PBS. Standard: Ag5792. Range: 1.56-20 ng/mL