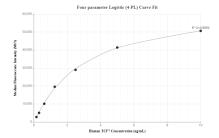

## **Selected Validation Data**

Cytometric bead array standard curve of MP01006-2, TCF1/TCF7 Recombinant Matched Antibody Pair, PBS Only. Capture antibody: 84089-1-PBS. Detection antibody: 84089-2-PBS. Standard: Ag5792. Range: 1.56-10 ng/mL