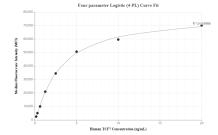

## Selected Validation Data

Cytometric bead array standard curve of MP01006-1, TCF 1/TCF7 Recombinant Matched Antibody Pair, PBS Only. Capture antibody: 84089-1-PBS. Detection antibody: 84089-3-PBS. Standard: Ag5792. Range: 1.56-20 ng/mL