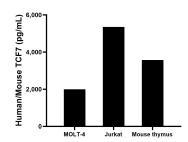

The mean TCF1/TCF7 concentration was determined to be 1995.6 pg/mL in MoLT-4 cell extract based on a 1.2 mg/mL extract load, 5354.6 pg/mL in Jurkat cell extract based on a 1.5 mg/mL extract load and 3574.6 pg/mL in mouse thymus cell extract based on a 6.0 mg/mL extract load.