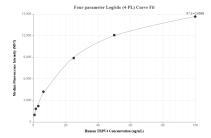

## Selected Validation Data

Cytometric bead array standard curve of MP01010-1, TRPV4 Recombinant Matched Antibody Pair, PBS Only. Capture antibody: 84091-2-PBS. Detection antibody: 84091-1-PBS. Standard: Ag27253. Range: 0.781-100 ng/mL.

Cytometric bead array standard curve of MP01010-2, TRPV4 Recombinant Matched Antibody Pair, PBS Only. Capture antibody: 84091-3-PBS. Detection antibody: 84091-2-PBS. Standard: Ag27253. Range: 0.781-100 ng/mL