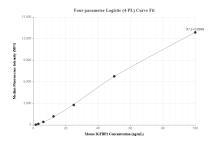

## Selected Validation Data

Sandwich ELISA standard curve of MP01011-1, Mouse IGFBP2 Recombinant Matched Antibody Pair - PBS only. 84092-1-PBS was coated to a plate as the capture antibody and incubated with serial dilutions of standard Eg1196. 84092-2-PBS was HRP conjugated as the detection antibody. Range: 0.313-20 ng/mL