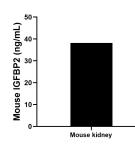

One mouse kidney was cultured for 18 hours in RPMI 1640 supplemented with 10% fetal bovine serum, 50  $\mu$  M  $\beta$ -mercaptoethanol, 2 mM L-glutamine, and 100  $\mu$  g/mL of streptomycin sulfate. The cells were stimulated with 10  $\mu$  g/mL of PHA and 10 ng/mL of PMA. An aliquot of the cell culture supernatant was removed, assayed for mouse IGFBP2 and measured 38.18 ng/mL