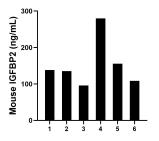

Serum of six mouse was measured. The IGFBP2 concentration of detected samples was determined to be 152.26 ng/mL with a range of 95.84-279.86 ng/mL

Cytometric bead array standard curve of MP01011-1, MOUSE IGFBP2 Recombinant Matched Antibody Pair, PBS Only. Capture antibody: 84092-1-PBS. Detection antibody: 84092-2-PBS. Standard: Eg1196. Range: 1.563-100 ng/mL