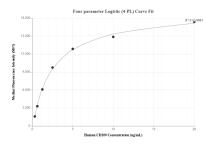

# Selected Validation Data

Cytometric bead array standard curve of MP01013-3, CD209/DC-SIGN Recombinant Matched Antibody Pair, PBS Only. Capture antibody: 84095-5-PBS. Detection antibody: 84095-4-PBS. Standard: Eg0062. Range: 0.313-20 ng/mL