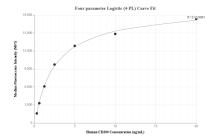

## Selected Validation Data

Cytometric bead array standard curve of MP01013-3, CD209/DC-SIGN Recombinant Matched Antibody Pair, PBS Only. Capture antibody: 84095-5-PBS. Detection antibody: 84095-4-PBS. Standard: Eg0062. Range: 0.313-20 ng/mL