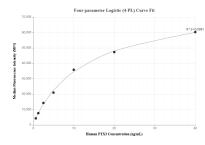

# Selected Validation Data

Cytometric bead array standard curve of MP01014-1, PTX3 Recombinant Matched Antibody Pair, PBS Only. Capture antibody: 84096-4-PBS. Detection antibody: 84096-2-PBS. Standard: Eg1303. Range: 0.625-40 ng/mL Cytometric bead array standard curve of MP01014-2, PTX3 Recombinant Matched Antibody Pair, PBS Only. Capture antibody: 84096-2-PBS. Detection antibody: 84096-1-PBS. Standard: Eg1303. Range: 0.625-40 ng/mL