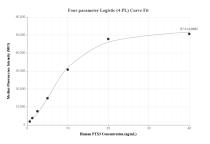

# Selected Validation Data

Cytometric bead array standard curve of MP01014-1, PTX3 Recombinant Matched Antibody Pair, PBS Only. Capture antibody: 84096-4-PBS. Detection antibody: 84096-2-PBS. Standard: Eg1303. Range: 0.625-40 ng/mL Cytometric bead array standard curve of MP01014-2, PTX3 Recombinant Matched Antibody Pair, PBS Only. Capture antibody: 84096-2-PBS. Detection antibody: 84096-1-PBS. Standard: Eg1303. Range: 0.625-40 ng/mL