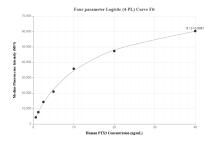

# Selected Validation Data

Cytometric bead array standard curve of MP01014-1, PTX3 Recombinant Matched Antibody Pair, PBS Only. Capture antibody: 84096-4-PBS. Detection antibody: 84096-2-PBS. Standard: Eg1303. Range: 0.625-40 ng/mL Cytometric bead array standard curve of MP01014-3, PTX3 Recombinant Matched Antibody Pair, PBS Only. Capture antibody: 84096-4-PBS. Detection antibody: 84096-3-PBS. Standard: Eg1303. Range: 0.625-40 ng/mL