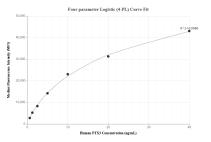

# Selected Validation Data

Cytometric bead array standard curve of MP01014-1, PTX3 Recombinant Matched Antibody Pair, PBS Only. Capture antibody: 84096-4-PBS. Detection antibody: 84096-2-PBS. Standard: Eg1303. Range: 0.625-40 ng/mL Cytometric bead array standard curve of MP01014-3, PTX3 Recombinant Matched Antibody Pair, PBS Only. Capture antibody: 84096-4-PBS. Detection antibody: 84096-3-PBS. Standard: Eg1303. Range: 0.625-40 ng/mL