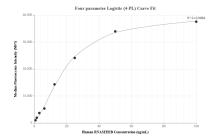

## Selected Validation Data

Cytometric bead array standard curve of MP01015-1, RNASEH2B Recombinant Matched Antibody Pair, PBS Only. Capture antibody: 84097-1-PBS. Detection antibody: 84097-5-PBS. Standard: Ag33669. Range: 0.781-100 ng/mL