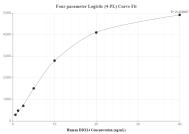

# Selected Validation Data

Cytometric bead array standard curve of MP01040-1, DDX24 Recombinant Matched Antibody Pair, PBS Only. Capture antibody: 84103-1-PBS. Detection antibody: 84103-4-PBS. Standard: Ag8407. Range: 0.625-40 ng/mL Cytometric bead array standard curve of MP01040-2, DDX24 Recombinant Matched Antibody Pair, PBS Only. Capture antibody: 84103-1-PBS. Detection antibody: 84103-3-PBS. Standard: Ag8407. Range: 0.625-40 ng/mL