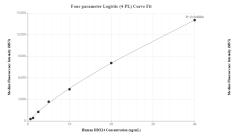

# Selected Validation Data

Cytometric bead array standard curve of MP01040-1, DDX24 Recombinant Matched Antibody Pair, PBS Only. Capture antibody: 84103-1-PBS. Detection antibody: 84103-4-PBS. Standard: Ag8407. Range: 0.625-40 ng/mL Cytometric bead array standard curve of MP01040-2, DDX24 Recombinant Matched Antibody Pair, PBS Only. Capture antibody: 84103-1-PBS. Detection antibody: 84103-3-PBS. Standard: Ag8407. Range: 0.625-40 ng/mL