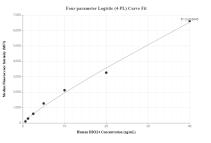

## Selected Validation Data

Cytometric bead array standard curve of MP01040-1, DDX24 Recombinant Matched Antibody Pair, PBS Only. Capture antibody: 84103-1-PBS. Detection antibody: 84103-4-PBS. Standard: Ag8407. Range: 0.625-40 ng/mL Cytometric bead array standard curve of MP01040-3, DDX24 Recombinant Matched Antibody Pair, PBS Only. Capture antibody: 84103-2-PBS. Detection antibody: 84103-4-PBS. Standard: Ag8407. Range: 0.625-40 ng/mL