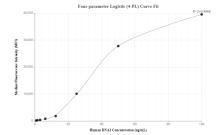

## Selected Validation Data

Cytometric bead array standard curve of MP01042-1, DNA2 Recombinant Matched Antibody Pair, PBS Only. Capture antibody: 84105-3-PBS. Detection antibody: 84105-1-PBS. Standard: Ag17119. Range: 0.781-100 ng/mL