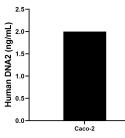

## Selected Validation Data

Sandwich ELISA standard curve of MP01042-3, Human DNA2 Recombinant Matched Antibody Pair -PBS only. 84105-4-PBS was coated to a plate as the capture antibody and incubated with serial dilutions of standard SY00221. 84105-3-PBS was HRP conjugated as the detection antibody. Range: 78.1-2500 pg/mL The mean DNA2 concentration was determined to be 2.00 ng/mL in Caco-2 cell extract based on a 1.5 mg/mL extract load.