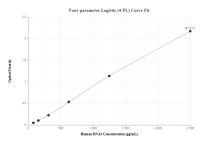

## Selected Validation Data

Sandwich ELISA standard curve of MP01042-3, Human DNA2 Recombinant Matched Antibody Pair -PBS only. 84105-4-PBS was coated to a plate as the capture antibody and incubated with serial dilutions of standard SY00221. 84105-3-PBS was HRP conjugated as the detection antibody. Range: 78.1-2500 pg/mL The mean DNA2 concentration was determined to be 2.00 ng/mL in Caco-2 cell extract based on a 1.5 mg/mL extract load.