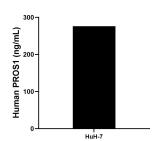

## **Selected Validation Data**

The mean PROS1 concentration was determined to be 276.09 ng/mL in HuH-7 cell extract based on a 1.4 mg/mL extract load.

Cytometric bead array standard curve of MP01044-1, PROS1 Recombinant Matched Antibody Pair, PBS Only. Capture antibody: 84107-2-PBS. Detection antibody: 84107-1-PBS. Standard: Ag10539. Range: 0.313-40 ng/mL.