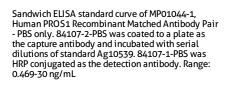

## **Selected Validation Data**

The mean PROS1 concentration was determined to be 276.09 ng/mL in HuH-7 cell extract based on a 1.4 mg/mL extract load.

Cytometric bead array standard curve of MP01044-1, PROS1 Recombinant Matched Antibody Pair, PBS Only. Capture antibody: 84107-2-PBS. Detection antibody: 84107-1-PBS. Standard: Ag10539. Range: 0.313-40 ng/mL.