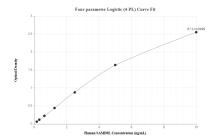

## **Selected Validation Data**

The mean SAMD9L concentration was determined to be 103.86 ng/mL in COLO 320 cell extract based on a 2.0 mg/mL extract load.

Cytometric bead array standard curve of MP01024-2, SAMD9L Recombinant Matched Antibody Pair, PBS Only. Capture antibody: 84109-1-PBS. Detection antibody: 84109-2-PBS. Standard: Ag18541. Range: 0.625-80 ng/mL