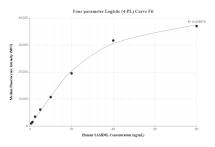

## **Selected Validation Data**

The mean SAMD9L concentration was determined to be 103.86 ng/mL in COLO 320 cell extract based on a 2.0 mg/mL extract load.

Cytometric bead array standard curve of MP01024-2, SAMD9L Recombinant Matched Antibody Pair, PBS Only. Capture antibody: 84109-1-PBS. Detection antibody: 84109-2-PBS. Standard: Ag18541. Range: 0.625-80 ng/mL