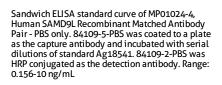

## **Selected Validation Data**

The mean SAMD9L concentration was determined to be 103.86 ng/mL in COLO 320 cell extract based on a 2.0 mg/mL extract load.

Cytometric bead array standard curve of MP01024-2, SAMD9L Recombinant Matched Antibody Pair, PBS Only. Capture antibody: 84109-1-PBS. Detection antibody: 84109-2-PBS. Standard: Ag18541. Range: 0.625-80 ng/mL