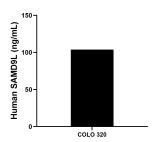

## **Selected Validation Data**

The mean SAMD9L concentration was determined to be 103.86 ng/mL in COLO 320 cell extract based on a 2.0 mg/mL extract load.

Cytometric bead array standard curve of MP01024-2, SAMD9L Recombinant Matched Antibody Pair, PBS Only. Capture antibody: 84109-1-PBS. Detection antibody: 84109-2-PBS. Standard: Ag18541. Range: 0.625-80 ng/mL