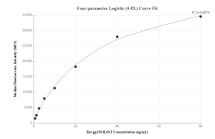

## Selected Validation Data

Cytometric bead array standard curve of MP01049-3, RAT gp130 Recombinant Matched Antibody Pair, PBS Only. Capture antibody: 84113-3-PBS. Detection antibody: 84113-2-PBS. Standard: Eg0857. Range: 0.625-80 ng/mL