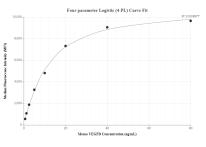

Cytometric bead array standard curve of MP01050-2, MOUSE VEGFD Recombinant Matched Antibody Pair, PBS Only. Capture antibody: 84114-2-PBS. Detection antibody: 84114-1-PBS. Standard: Eg0273. Range: 0.625-80 ng/mL.