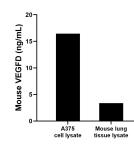

# Selected Validation Data

A375 cell lysate and mouse lung tissue lysate were measured. The mouse VEGFD concentration of detected samples was determined to be 16.45 ng/mL (based on a 4.0 mg/mL extract load) in A375 cell lysate and 3.35 ng/mL (based on a 1.9 mg/mL extract load) in mouse lung tissue lysate.