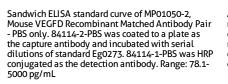

Accession Number: NM\_010216 GeneID (NCBI): 14205 UNIPROT ID: P97946 Full Name: c-fos induced growth factor Calculated MW: 41kd Purification Method: Protein A purification CloneNo.: 241341A8

# Applications

Tested Applications: Cytometric bead array, Sandwich ELISA, Indirect ELISA, Sample test Species Specificity: mouse

## **Background Information**

Storage

Storage: Store at -80°C. The product is shipped with ice packs. Upon receipt, store it immediately at -80°C Storage Buffer: PBS Only

For technical support and original validation data for this product please contact:T: 4006900926E: Proteintech-CN@ptglab.comW: ptgcn.com

This product is exclusively available under Proteintech Group brand and is not available to purchase from any other manufacturer.

# Selected Validation Data







A375 cell lysate and mouse lung tissue lysate were measured. The mouse VEGFD concentration of detected samples was determined to be 16.45 ng/mL (based on a 4.0 mg/mL extract load) in A375 cell lysate and 3.35 ng/mL (based on a 1.9 mg/mL extract load) in mouse lung tissue lysate.



Cytometric bead array standard curve of MP01050-2, MOUSE VEGFD Recombinant Matched Antibody Pair, PBS Only. Capture antibody: 84114-2-PBS. Detection antibody: 84114-1-PBS. Standard: Eg0273. Range: 0.625-80 ng/mL.