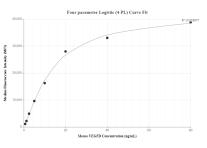

Cytometric bead array standard curve of MP01050-1, MOUSE VEGFD Recombinant Matched Antibody Pair, PBS Only. Capture antibody: 84114-2-PBS. Detection antibody: 84114-3-PBS. Standard: Eg0273. Range: 0.625-80 ng/mL.