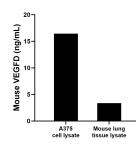

A375 cell lysate and mouse lung tissue lysate were measured. The mouse VEGFD concentration of detected samples was determined to be 16.45 ng/mL (based on a 4.0 mg/mL extract load) in A375 cell lysate and 3.35 ng/mL (based on a 1.9 mg/mL extract load) in mouse lung tissue lysate.