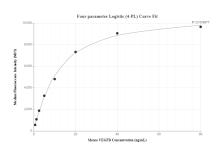

Cytometric bead array standard curve of MP01050-2, MOUSE VEGFD Recombinant Matched Antibody Pair, PBS Only. Capture antibody: 84114-2-PBS. Detection antibody: 84114-1-PBS. Standard: Eg0273. Range: 0.625-80 ng/mL