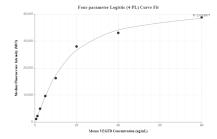

## Selected Validation Data

Cytometric bead array standard curve of MP01050-1, MOUSE VEGFD Recombinant Matched Antibody Pair, PBS Only. Capture antibody: 84114-2-PBS. Detection antibody: 84114-3-PBS. Standard: Eg0273. Range: 0.625-80 ng/mL