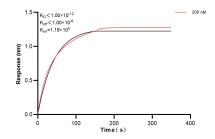

Biolayer interferometry (BLL) kinetic assay of 84115-5-PBS against Human PPID was performed. The affinity constant is below 1 pM.