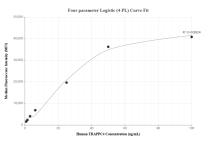

## Selected Validation Data

Cytometric bead array standard curve of MP01030-1, TRAPPC4 Recombinant Matched Antibody Pair, PBS Only. Capture antibody: 84119-4-PBS. Detection antibody: 84119-2-PBS. Standard: Ag2737. Range: 0.781-100 ng/mL Cytometric bead array standard curve of MP01030-2, TRAPPC4 Recombinant Matched Antibody Pair, PBS Only. Capture antibody: 84119-4-PBS. Detection antibody: 84119-3-PBS. Standard: Ag2737. Range: 0.781-100 ng/mL