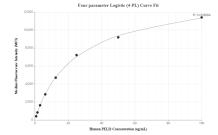

## Selected Validation Data

Cytometric bead array standard curve of MP01032-1, PELI2 Recombinant Matched Antibody Pair, PBS Only. Capture antibody: 84120-3-PBS. Detection antibody: 84120-1-PBS. Standard: Ag8940. Range: 0.781-100 ng/mL