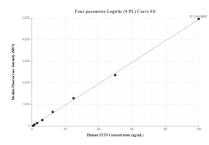

## Selected Validation Data

Cytometric bead array standard curve of MP01023-1, SYT9 Recombinant Matched Antibody Pair, PBS Only. Capture antibody: 84123-2-PBS. Detection antibody: 84123-1-PBS. Standard: Ag3520. Range: 0.781-100 ng/mL