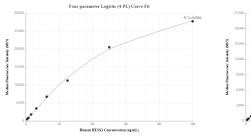

# Selected Validation Data

Cytometric bead array standard curve of MP01027-1, HESX1 Recombinant Matched Antibody Pair, PBS Only. Capture antibody: 84125-4-PBS. Detection antibody: 84125-3-PBS. Standard: Ag12348. Range: 0.781-100 ng/mL Cytometric bead array standard curve of MP01027-3, HESX1 Recombinant Matched Antibody Pair, PBS Only. Capture antibody: 84125-2-PBS. Detection antibody: 84125-4-PBS. Standard: Ag12348. Range: 0.781-100 ng/mL