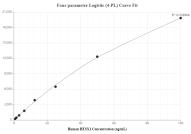

# Selected Validation Data

Cytometric bead array standard curve of MP01027-1, HESX1 Recombinant Matched Antibody Pair, PBS Only. Capture antibody: 84125-4-PBS. Detection antibody: 84125-3-PBS. Standard: Ag12348. Range: 0.781-100 ng/mL Cytometric bead array standard curve of MP01027-3, HESX1 Recombinant Matched Antibody Pair, PBS Only. Capture antibody: 84125-2-PBS. Detection antibody: 84125-4-PBS. Standard: Ag12348. Range: 0.781-100 ng/mL