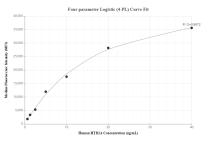

## Selected Validation Data

Cytometric bead array standard curve of MP01029-1, 5HT2A Receptor Recombinant Matched Antibody Pair, PBS Only. Capture antibody: 84126-2-PBS. Detection antibody: 84126-3-PBS. Standard: Ag24056. Range: 0.313-40 ng/mL Cytometric bead array standard curve of MP01029-3, 5HT2A Receptor Recombinant Matched Antibody Pair, PBS Only. Capture antibody: 84126-2-PBS. Detection antibody: 84126-1-PBS. Standard: Ag24056. Range: 0.625-40 ng/mL