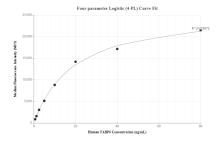

## Selected Validation Data

Cytometric bead array standard curve of MP01052-1, FABP6 Recombinant Matched Antibody Pair, PBS Only. Capture antibody: 84132-2-PBS. Detection antibody: 84132-1-PBS. Standard: Ag4788. Range: 0.625-80 ng/mL