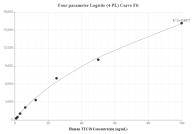

# Selected Validation Data

Cytometric bead array standard curve of MP01054-1, TTC18 Recombinant Matched Antibody Pair, PBS Only. Capture antibody: 84133-1-PBS. Detection antibody: 84133-4-PBS. Standard: Ag35209. Range: 0.781-100 ng/mL Cytometric bead array standard curve of MP01054-3, TTC18 Recombinant Matched Antibody Pair, PBS Only. Capture antibody: 84133-3-PBS. Detection antibody: 84133-4-PBS. Standard: Ag35209. Range: 0.781-100 ng/mL