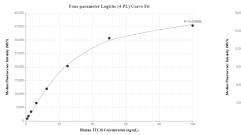

# Selected Validation Data

Cytometric bead array standard curve of MP01054-1, TTC18 Recombinant Matched Antibody Pair, PBS Only. Capture antibody: 84133-1-PBS. Detection antibody: 84133-4-PBS. Standard: Ag35209. Range: 0.781-100 ng/mL Cytometric bead array standard curve of MP01054-3, TTC18 Recombinant Matched Antibody Pair, PBS Only. Capture antibody: 84133-3-PBS. Detection antibody: 84133-4-PBS. Standard: Ag35209. Range: 0.781-100 ng/mL