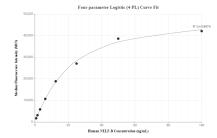

## Selected Validation Data

Cytometric bead array standard curve of MP01055-1, NELF-B Recombinant Matched Antibody Pair, PBS Only. Capture antibody: 84135-4-PBS. Detection antibody: 84135-1-PBS. Standard: Ag9599. Range: 0.781-100 ng/mL