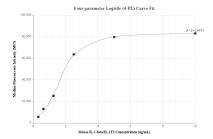

## Selected Validation Data

Cytometric bead array standard curve of MP01046-2, MOUSE IL-1 beta Recombinant Matched Antibody Pair, PBS Only. Capture antibody: 84136-2-PBS. Detection antibody: 84136-4-PBS. Standard: Eg1577. Range: 0.313-10 ng/mL