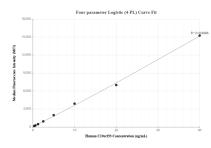

## Selected Validation Data

Cytometric bead array standard curve of MP01103-2, C19orf33 Recombinant Matched Antibody Pair, PBS Only. Capture antibody: 84148-4-PBS. Detection antibody: 84148-3-PBS. Standard: Ag22218. Range: 0.313-40 ng/mL