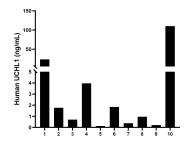

Serum of ten individual healthy human donors was measured. The human UCHL1 concentration of detected samples was determined to be 8.99 ng/mL with a range of 0.13 - 110.20 ng/mL

Cytometric bead array standard curve of MP01079-2, UCHL1 Recombinant Matched Antibody Pair, PBS Only. Capture antibody: 84154-2-PBS. Detection antibody: 84154-3-PBS. Standard: Ag6490. Range: 0.781-100 ng/mL