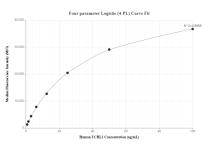

Serum of ten individual healthy human donors was measured. The human UCHL1 concentration of detected samples was determined to be 8.99 ng/mL with a range of 0.13 - 110.20 ng/mL

Cytometric bead array standard curve of MP01079-2, UCHL1 Recombinant Matched Antibody Pair, PBS Only. Capture antibody: 84154-2-PBS. Detection antibody: 84154-3-PBS. Standard: Ag6490. Range: 0.781-100 ng/mL