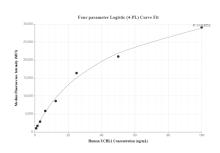

Cytometric bead array standard curve of MP01079-3, UCHL1 Recombinant Matched Antibody Pair, PBS Only. Capture antibody: 84154-3-PBS. Detection antibody: 84154-1-PBS. Standard: Ag6490. Range: 0.781-100 ng/mL