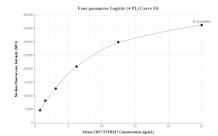

## **Selected Validation Data**

Cytometric bead array standard curve of MP01069-1, MOUSE CD27/TNFRSF7 Recombinant Matched Antibody Pair, PBS Only. Capture antibody: 84157-4-PBS. Detection antibody: 84157-3-PBS. Standard: Eg1311. Range: 0.781-25 ng/mL