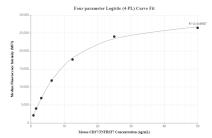

Cytometric bead array standard curve of MP01069-3, MOUSE CD27/TNFRSF7 Recombinant Matched Antibody Pair, PBS Only. Capture antibody: 84157-1-PBS. Detection antibody: 84157-4-PBS. Standard: Eg1311. Range: 0.781-50 ng/mL