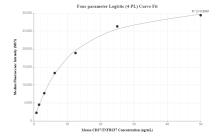

Cytometric bead array standard curve of MP01069-2, MOUSE CD27/TNFRSF7 Recombinant Matched Antibody Pair, PBS Only. Capture antibody: 84157-2-PBS. Detection antibody: 84157-4-PBS. Standard: Eg1311. Range: 0.781-50 ng/mL