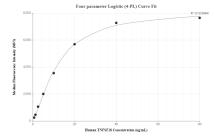

Cytometric bead array standard curve of MP01084-2, TNSF 18 Recombinant Matched Antibody Pair, PBS Only. Capture antibody: 84159-2-PBS. Detection antibody: 84159-1-PBS. Standard: Eg32094. Range: 0.625-80 ng/mL