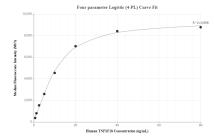

## Selected Validation Data

Cytometric bead array standard curve of MP01084-1, TNSF 18 Recombinant Matched Antibody Pair, PBS Only. Capture antibody: 84159-2-PBS. Detection antibody: 84159-3-PBS. Standard: Eg32094. Range: 0.625-80 ng/mL