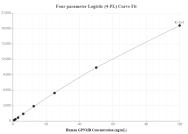

## Selected Validation Data

Cytometric bead array standard curve of MP01096-1, GPNMB Recombinant Matched Antibody Pair, PBS Only. Capture antibody: 84160-3-PBS. Detection antibody: 84160-2-PBS. Standard: Ag14124. Range: 0.781-100 ng/mL Cytometric bead array standard curve of MP01096-2, GPNMB Recombinant Matched Antibody Pair, PBS Only. Capture antibody: 84160-1-PBS. Detection antibody: 84160-2-PBS. Standard: Ag14124. Range: 0.781-100 ng/mL