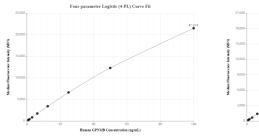

## Selected Validation Data

Cytometric bead array standard curve of MP01096-1, GPNMB Recombinant Matched Antibody Pair, PBS Only. Capture antibody: 84160-3-PBS. Detection antibody: 84160-2-PBS. Standard: Ag14124. Range: 0.781-100 ng/mL Cytometric bead array standard curve of MP01096-2, GPNMB Recombinant Matched Antibody Pair, PBS Only. Capture antibody: 84160-1-PBS. Detection antibody: 84160-2-PBS. Standard: Ag14124. Range: 0.781-100 ng/mL