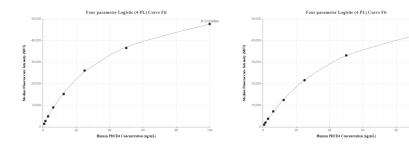

## Selected Validation Data

Cytometric bead array standard curve of MP01098-1, PDCD4 Recombinant Matched Antibody Pair, PBS Only. Capture antibody: 84162-3-PBS. Detection antibody: 84162-1-PBS. Standard: Ag3288. Range: 0.781-100 ng/mL Cytometric bead array standard curve of MP01098-2, PDCD4 Recombinant Matched Antibody Pair, PBS Only. Capture antibody: 84162-3-PBS. Detection antibody: 84162-2-PBS. Standard: Ag3288. Range: 0.781-100 ng/mL

R^2=0.9999