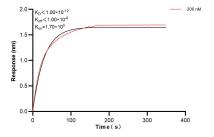

## Selected Validation Data

Cytometric bead array standard curve of MP01067-1, ABCC 10 Recombinant Matched Antibody Pair, PBS Only. Capture antibody: 84164-1-PBS. Detection antibody: 84164-3-PBS. Standard: Ag33719. Range: 0.781-100 ng/mL Biolayer interferometry (BLI) kinetic assay of 84164-1-PBS against Human ABCC 10 was performed. The affinity constant is below 1 pM.