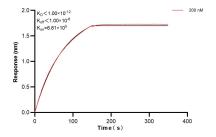

## Selected Validation Data

Cytometric bead array standard curve of MP01067-2, ABCC 10 Recombinant Matched Antibody Pair, PBS Only. Capture antibody: 84164-3-PBS. Detection antibody: 84164-2-PBS. Standard: Ag33719. Range: 0.781-100 ng/mL Biolayer interferometry (BLI) kinetic assay of 84164-2-PBS against Human ABCC 10 was performed. The affinity constant is below 1 pM.