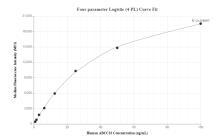

## **Selected Validation Data**

Cytometric bead array standard curve of MP01067-1, ABCC10 Recombinant Matched Antibody Pair, PBS Only. Capture antibody: 84164-1-PBS. Detection antibody: 84164-3-PBS. Standard: Ag33719. Range: 0.781-100 ng/mL.

Cytometric bead array standard curve of MP01067-2, ABCC 10 Recombinant Matched Antibody Pair, PBS Only. Capture antibody: 84164-3-PBS. Detection antibody: 84164-2-PBS. Standard: Ag33719. Range: 0.781-100 ng/mL.