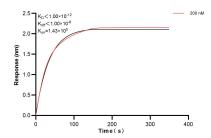

Biolayer interferometry (BLI) kinetic assay of 84164-3-PBS against Human ABCC10 was performed. The affinity constant is below 1 pM.